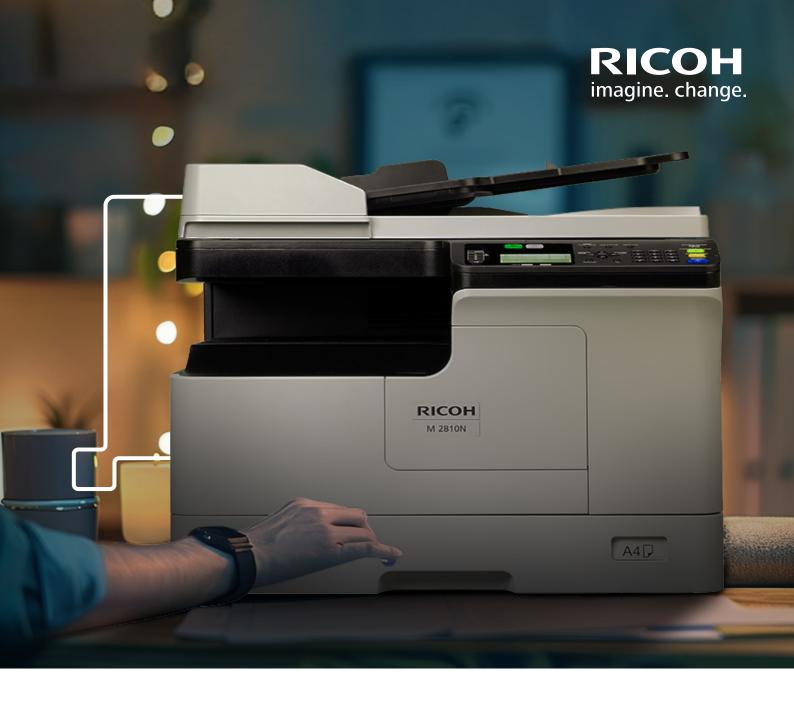

# Power Up Your Print Productivity

Compact, Reliable Everyday Performance

A3 Black and White Multifunction Printers

M 2310N (23 ppm)

M 2510 (25 ppm)

B. 2040N

 $M~2810N~{\tiny (28~ppm)}$ 

Print • Copy • Scan

Designed for modern businesses, the **M 2510**, **M 2310N**, and **M 2810N** bring enhanced productivity, seamless connectivity, and space-saving efficiency to any workspace.

ricoh-ap.com Power up Your Print Productivity ricoh-ap.com