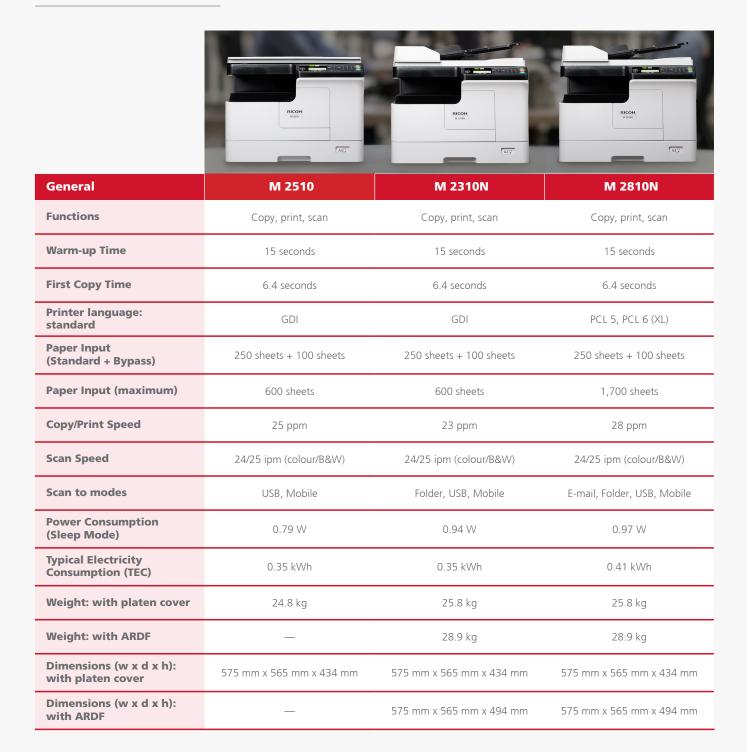

you can enjoy quicker access to high-quality prints, copies, and scans, while improved power consumption lets you save on energy.







## **Streamlined Document Digitisation**

#### Digitise your documents with ease and speed

Boost productivity with faster scanning speeds of up to 24/25 ipm (colour/black and white). The RICOH TWAIN Scan Editor makes it easy to edit, merge, and share documents, ensuring a smooth transition to digital workflows.

- **Flexible scanning options:** Scan to multiple formats, combine files, and send directly to different locations (dependent on model).
- Mobile-friendly scanning: Connect Android devices directly via USB cable.
- Effortless file management: Rename scanned documents before sending.

### **Sustainability as Standard**





### **Range Summary**



### Reimagine your workspace with RICOH

Ricoh is empowering digital workplaces by utilising innovative partners and technologies and providing expert services that enable individuals to work smarter from anywhere. With cultivated knowledge and organisational capabilities nurtured over its 85-year history, Ricoh is a leading provider of digital services, process automation, and information management solutions designed to support digital transformation and optimise business performance.