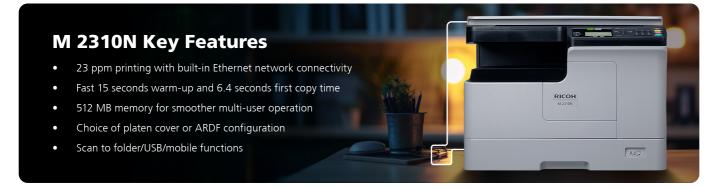

The **M 2310N** keeps teams connected with seamless, reliable network printing, making it perfect for shared workspaces. For standalone setups, the **M 2510** delivers all the essential functions you need for smooth, efficient document handling.