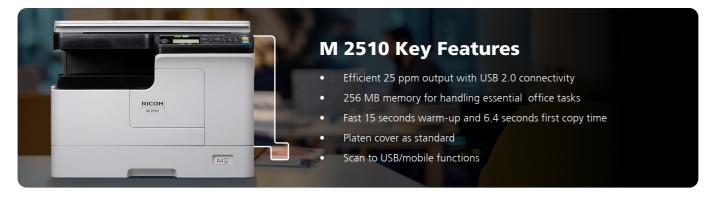

The **M 2310N** keeps teams connected with seamless, reliable network printing, making it perfect for shared workspaces. For standalone setups, the **M 2510** delivers all the essential functions you need for smooth, efficient document handling.